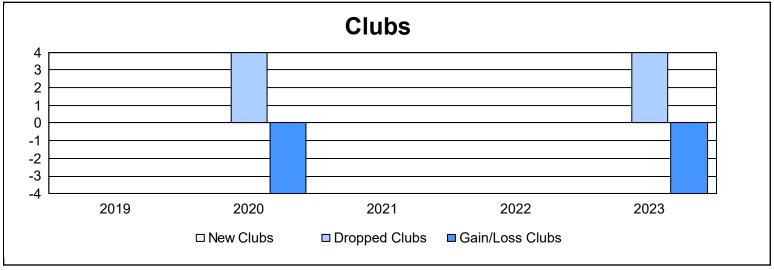

District 17 K

As of June 2023 Cumulative

| Year      | New<br>Clubs | Dropped<br>Clubs | Gain/<br>Loss<br>Clubs | New<br>Members | Charter<br>Members | Reinstate<br>Members | Transfer<br>Members | Total<br>Member<br>Added | Total<br>Members<br>Dropped | Gain/<br>Loss<br>Members |
|-----------|--------------|------------------|------------------------|----------------|--------------------|----------------------|---------------------|--------------------------|-----------------------------|--------------------------|
| 2018-2019 | 0            | 0                | 0                      | 102            | 1                  | 8                    | 6                   | 117                      | 203                         | -86                      |
| 2019-2020 | 0            | 4                | -4                     | 64             | 0                  | 10                   | 2                   | 76                       | 152                         | -76                      |
| 2020-2021 | 0            | 0                | 0                      | 96             | 0                  | 2                    | 3                   | 101                      | 128                         | -27                      |
| 2021-2022 | 0            | 0                | 0                      | 119            | 0                  | 2                    | 3                   | 124                      | 155                         | -31                      |
| 2022-2023 | 0            | 4                | -4                     | 124            | 0                  | 4                    | 5                   | 133                      | 176                         | -43                      |
| Average   | 0            | 2                | -2                     | 101            | 0                  | 5                    | 4                   | 110                      | 163                         | -53                      |